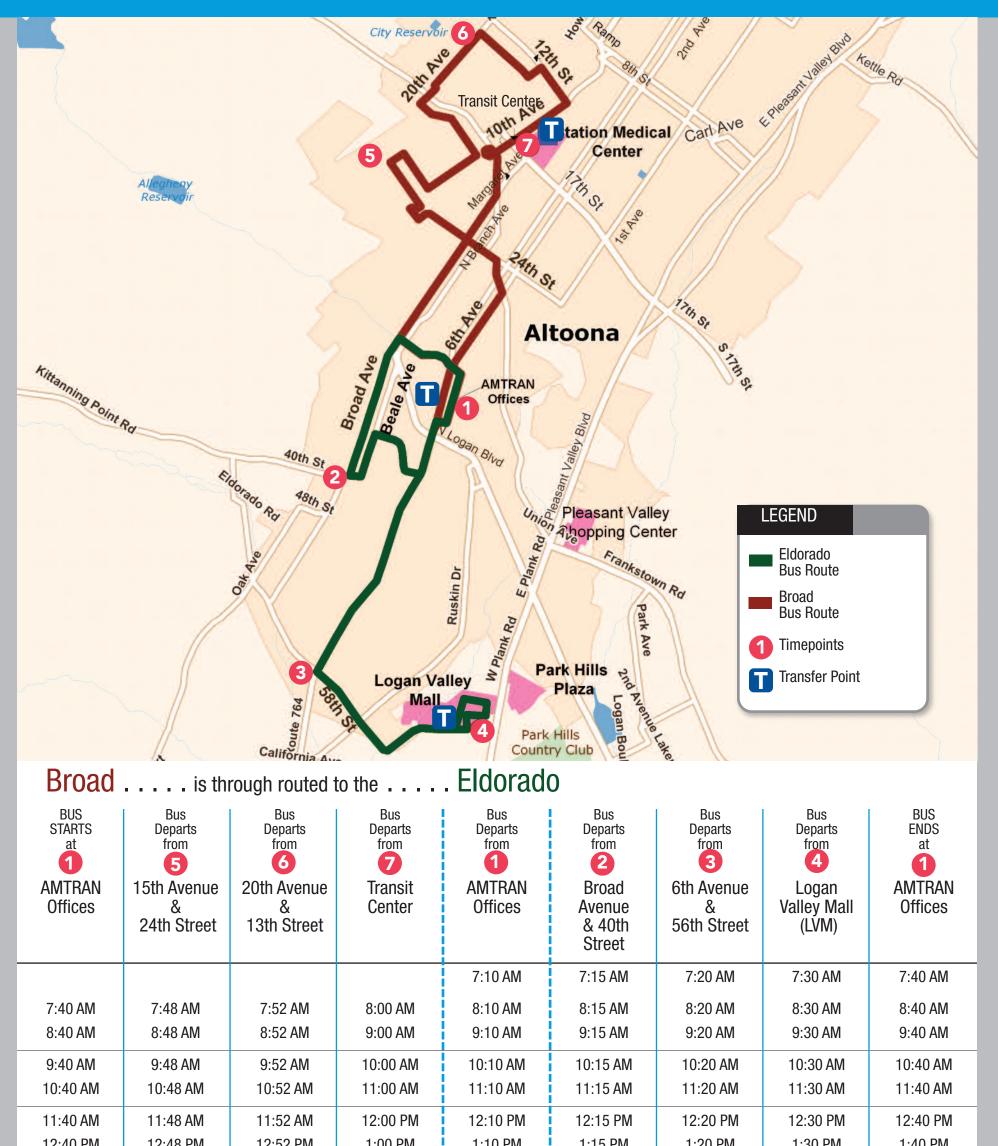

**Eldorado/Broad** 

| 1:00 PM 1:10 PM 1:15 PM | 1:00 PM | 12:52 PM | 12:48 PM | 12:40 PM |  |
|-------------------------|---------|----------|----------|----------|--|
| 2:00 PM 2:10 PM 2:15 PM | 2:00 PM | 1:52 PM  | 1:48 PM  | 1:40 PM  |  |
| 3:00 PM 3:10 PM 3:15 PM | 3:00 PM | 2:52 PM  | 2:48 PM  | 2:40 PM  |  |
| 4:00 PM 4:10 PM 4:15 PM | 4:00 PM | 3:52 PM  | 3:48 PM  | 3:40 PM  |  |
| 5:00 PM 5:10 PM 5:15 PM | 5:00 PM | 4:52 PM  | 4:48 PM  | 4:40 PM  |  |
| 6:00 PM 6:10 PM*        | 6:00 PM | 5:52 PM  | 5:48 PM  | 5:40 PM  |  |
|                         |         |          |          |          |  |
|                         |         |          |          |          |  |
|                         |         |          |          |          |  |
|                         |         |          |          |          |  |
|                         |         |          |          |          |  |